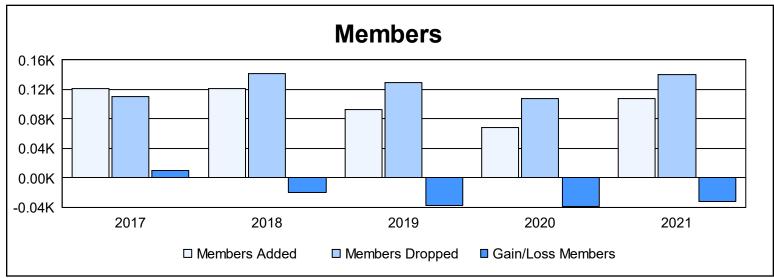

District 14 C

As of June 2021 Cumulative

| Year      | New<br>Clubs | Dropped<br>Clubs | Gain/<br>Loss<br>Clubs | New<br>Members | Charter<br>Members | Reinstate<br>Members | Transfer<br>Members | Total<br>Member<br>Added | Total<br>Members<br>Dropped | Gain/<br>Loss<br>Members |
|-----------|--------------|------------------|------------------------|----------------|--------------------|----------------------|---------------------|--------------------------|-----------------------------|--------------------------|
| 2016-2017 | 0            | 1                | -1                     | 114            | 0                  | 2                    | 5                   | 121                      | 111                         | 10                       |
| 2017-2018 | 1            | 0                | 1                      | 89             | 26                 | 3                    | 3                   | 121                      | 141                         | -20                      |
| 2018-2019 | 0            | 2                | -2                     | 76             | 7                  | 4                    | 6                   | 93                       | 130                         | -37                      |
| 2019-2020 | 0            | 0                | 0                      | 55             | 2                  | 5                    | 7                   | 69                       | 108                         | -39                      |
| 2020-2021 | 1            | 2                | -1                     | 59             | 40                 | 5                    | 4                   | 108                      | 140                         | -32                      |
| Average   | 0            | 1                | -1                     | 79             | 15                 | 4                    | 5                   | 102                      | 126                         | -24                      |