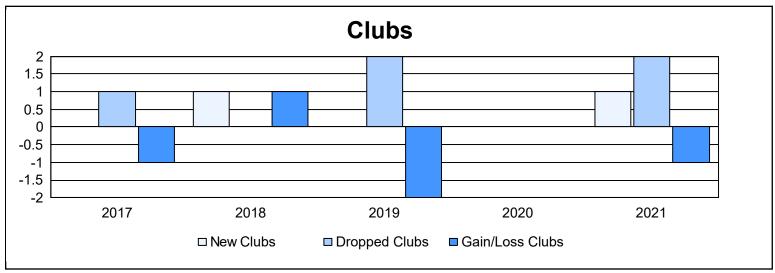

District 14 C

As of June 2021 Cumulative

| Year      | New<br>Clubs | Dropped<br>Clubs | Gain/<br>Loss<br>Clubs | New<br>Members | Charter<br>Members | Reinstate<br>Members | Transfer<br>Members | Total<br>Member<br>Added | Total<br>Members<br>Dropped | Gain/<br>Loss<br>Members |
|-----------|--------------|------------------|------------------------|----------------|--------------------|----------------------|---------------------|--------------------------|-----------------------------|--------------------------|
| 2016-2017 | 0            | 1                | -1                     | 114            | 0                  | 2                    | 5                   | 121                      | 111                         | 10                       |
| 2017-2018 | 1            | 0                | 1                      | 89             | 26                 | 3                    | 3                   | 121                      | 141                         | -20                      |
| 2018-2019 | 0            | 2                | -2                     | 76             | 7                  | 4                    | 6                   | 93                       | 130                         | -37                      |
| 2019-2020 | 0            | 0                | 0                      | 55             | 2                  | 5                    | 7                   | 69                       | 108                         | -39                      |
| 2020-2021 | 1            | 2                | -1                     | 59             | 40                 | 5                    | 4                   | 108                      | 140                         | -32                      |
| Average   | 0            | 1                | -1                     | 79             | 15                 | 4                    | 5                   | 102                      | 126                         | -24                      |